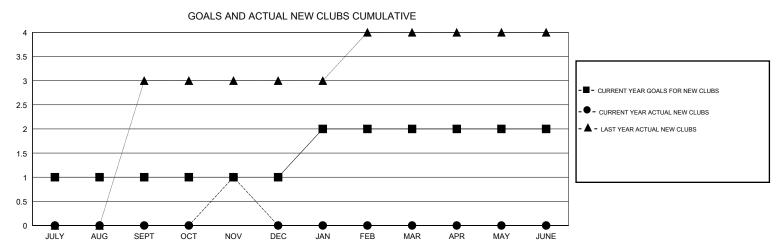

## District 316 G

GMT: LOCATION INDIA GMT CA

| DROPPED CLUBS: 1  DROPPED MEMBERS |     | 28 CLUBS OF 72 ADDED 1 OR MORE NEW MEMBERS | GENDER DISTRIBU<br>MALE<br>FEMALE | 2,279 (82.99%)<br>467 (17.01%) |     |
|-----------------------------------|-----|--------------------------------------------|-----------------------------------|--------------------------------|-----|
| DECEASED                          | 1   | CLICK HERE FOR CUMULATIVE MEMBERSHIP DATA  | TOTAL FAMILY UNIT MEMBERS         |                                | 979 |
| CLUB CANCELLED                    | 14  |                                            | FAMILY MEMBERS PAYING HALF DUES   |                                | 601 |
| OTHER                             | 102 |                                            |                                   |                                | 801 |
| TOTAL                             | 117 |                                            | 3020                              |                                |     |