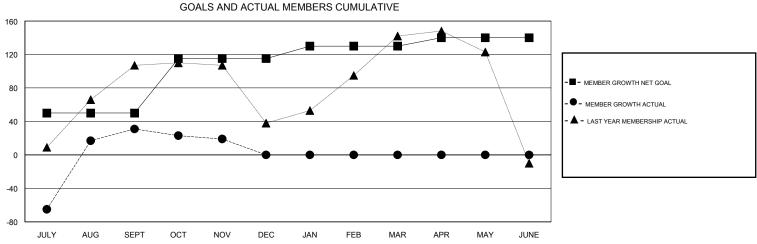

## District 316 G

GMT: LOCATION INDIA GMT CA

| DROPPED CLUBS: 1  DROPPED MEMBERS |     | 28 CLUBS OF 72 ADDED 1 OR MORE NEW MEMBERS | GENDER DISTRIBU<br>MALE<br>FEMALE | 2,279 (82.99%)<br>467 (17.01%) |     |
|-----------------------------------|-----|--------------------------------------------|-----------------------------------|--------------------------------|-----|
| DECEASED                          | 1   | CLICK HERE FOR CUMULATIVE MEMBERSHIP DATA  | TOTAL FAMILY UNIT MEMBERS         |                                | 979 |
| CLUB CANCELLED                    | 14  |                                            | FAMILY MEMBERS PAYING HALF DUES   |                                | 601 |
| OTHER                             | 102 |                                            |                                   |                                | 801 |
| TOTAL                             | 117 |                                            | 3020                              |                                |     |