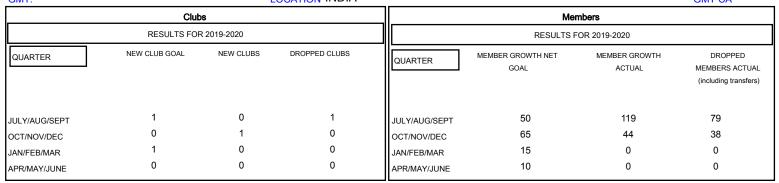

## District 316 G

GMT: LOCATION INDIA GMT CA

| DROPPED CLUBS: 1  DROPPED MEMBERS |     | 28 CLUBS OF 72 ADDED 1 OR MORE NEW MEMBERS | GENDER DISTRIBU<br>MALE<br>FEMALE | 2,279 (82.99%)<br>467 (17.01%) |     |
|-----------------------------------|-----|--------------------------------------------|-----------------------------------|--------------------------------|-----|
| DECEASED                          | 1   | CLICK HERE FOR CUMULATIVE MEMBERSHIP DATA  | TOTAL FAMILY UNIT MEMBERS         |                                | 979 |
| CLUB CANCELLED                    | 14  |                                            | FAMILY MEMBERS PAYING HALF DUES   |                                | 601 |
| OTHER                             | 102 |                                            |                                   |                                | 801 |
| TOTAL                             | 117 |                                            | 3020                              |                                |     |